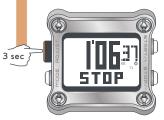

12/24

In CHRONOGRAPH mode you can record total time during a run or workout.

**CLEAR Run** 

record 1/100ths of a second for the first hour

After 1 hour, the resolution switches to I second for up to 100 hours

STOP Run

START Run

In TIMER mode you can set two repeat count-down segments (HARD and EASY) for customized interval training.

If either segment is set to 00:00'00, the other will repeat for up to 199 loops.